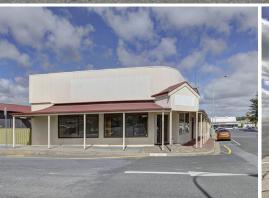

## 2-4 King Street, Port Lincoln SA 5606

## **Investment or Owner Occupy**

- \* Substantial buildings with ground floor commercial and residential flats upstairs
- \* Land area 954sq m 3 street frontages
- \* Regional Town Centre Zone Mixed Use/Specialty Retail Policy Area 6
- \* A number of potential income opportunities (stc). Includes Domino's Pizza
- \* Car parking available on site