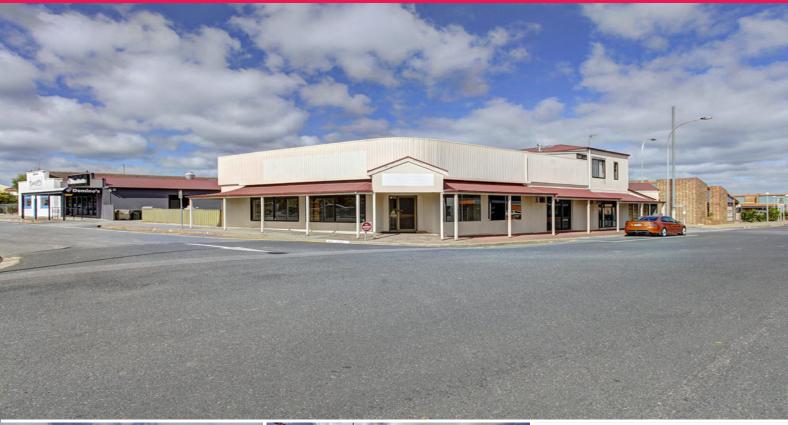

## 2-4 King Street, Port Lincoln SA 5606

## **Investment or Owner Occupy**

- \* Substantial buildings with ground floor commercial and residential flats upstairs
- \* Land area 954sq m 3 street frontages
- \* Regional Town Centre Zone Mixed Use/Specialty Retail Policy Area 6
- \* A number of potential income opportunities (stc). Includes Domino's Pizza
- \* Car parking available on site