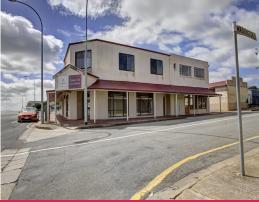

## 2-4 King Street, Port Lincoln SA 5606

## **Investment or Owner Occupy**

- \* Substantial buildings with ground floor commercial and residential flats upstairs
- \* Land area 954sq m 3 street frontages
- \* Regional Town Centre Zone Mixed Use/Specialty Retail Policy Area 6
- \* A number of potential income opportunities (stc). Includes Domino's Pizza
- \* Car parking available on site