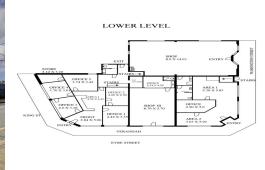

## **Investment or Owner Occupy**

- \* Substantial buildings with ground floor commercial and residential flats upstairs
- \* Land area 954sq m 3 street frontages
- \* Regional Town Centre Zone Mixed Use/Specialty Retail Policy Area 6
- \* A number of potential income opportunities (stc). Includes Domino's Pizza
- \* Car parking available on site