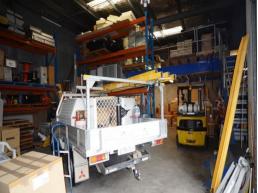

## HALF OFFICE/HALF WAREHOUSE

Bordering the edge of Newcastle City, this concrete panel warehouse has been well appointed to accommodate storage & office needs.

Key features:

- \* Ground floor reception & meeting room
- \* First floor (5) separate offices
- \* Data cabled & air conditioned throughout
- \* Warehouse approximately 184m2 with approximately 79m2 mezzanine
- \* 3 Onsite car parks.