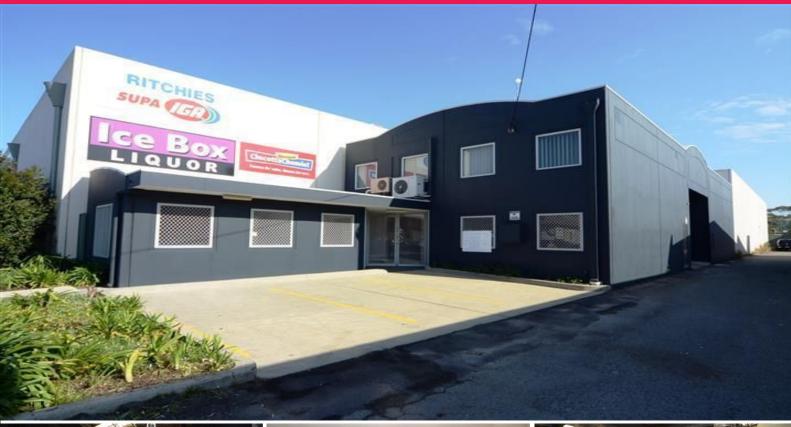

## Raine&Horne, Commercial

4 Ailsa Road, Broadmeadow NSW 2292

## HALF OFFICE/HALF WAREHOUSE

Bordering the edge of Newcastle City, this concrete panel warehouse has been well appointed to accommodate storage & office needs.

Key features:

- \* Ground floor reception & meeting room
- \* First floor (5) separate offices
- \* Data cabled & air conditioned throughout
- \* Warehouse approximately 184m2 with approximately 79m2 mezzanine
- \* 3 Onsite car parks.

Located just 10 minutes drive from Newcastle CBD and with good access to major transport corridors.

NB. Office partioning c

Industrial FOR LEASE

318sqm

Raine&Horne. Commercial

**Jason Morris** 

0425 302 778 jason.morris@rhplus.com.au