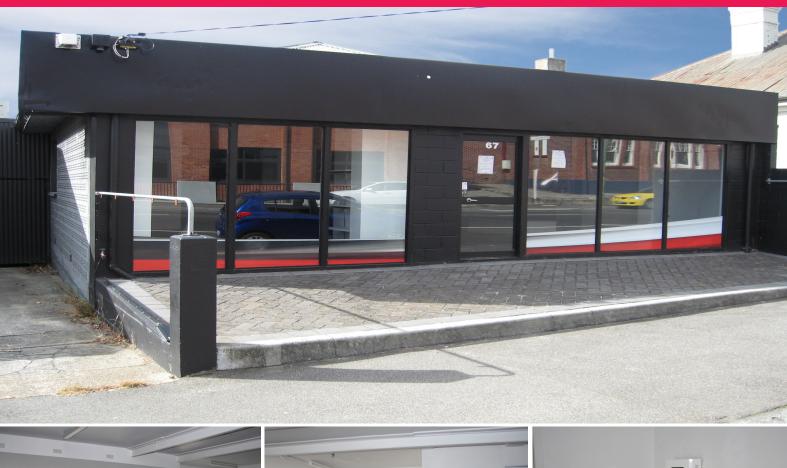

67 Margaret Street, Launceston TAS 7250

## **Another one LEASED by Knight Frank**

Affording commanding exposure fronting Margaret Street. With surrounding major retailers including Motors and Goodyear Autocare.

103 sqm approx. total floor area Undercover car parking for 1 car Separate amenities/lunch room Security system Heat pump

\*Outgoings (25% of total building outgoings) approximately \$1,350

Showrooms/bulky Goods FOR LEASE

103sqm

**Rodney Rawlings** 

0419 323 626 rodney.rawlings@au.knightfrank.com

**David Webster** 

0419 516 629