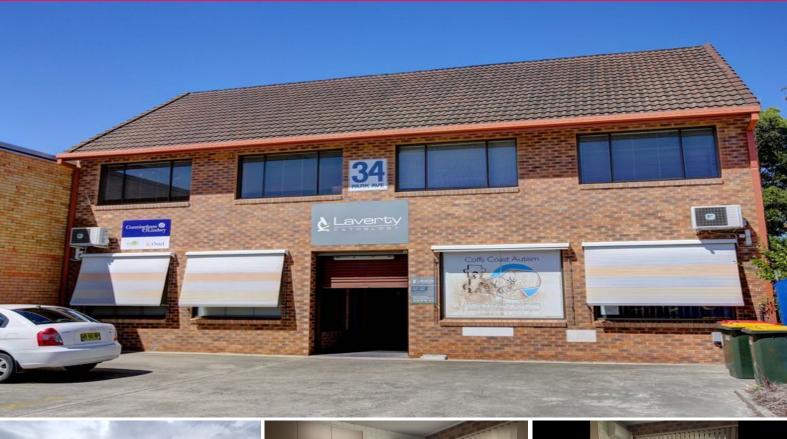

## LJ Hooker Commercial

Suite 2/34 Park Avenue, Coffs Harbour NSW 2450

## LEASED BY LJ HOOKER COMMERCIAL

Suite 2 is a prime ground floor office suite with an approximate gross leasable area of 37.5m2.

It is located in a popular two storey building which occupies a very convenient position in the favourable eastern CBD precinct.

An onsite customer car park is located at the front of the building, with direct vehicular access from Park Avenue, between Gordon and Earl Streets.

Suite 2 is carpeted and air conditioned.

Suite 2 enjoys a reasonably modern fit out including a front reception, partitioned office and meeting rooms.

Shared kitchen and amenities are located on the first floor.

The heart of the CBD is only a very short walk away.

Suite 2 enjoys the foll

Offices

FOR LEASE

37sqm