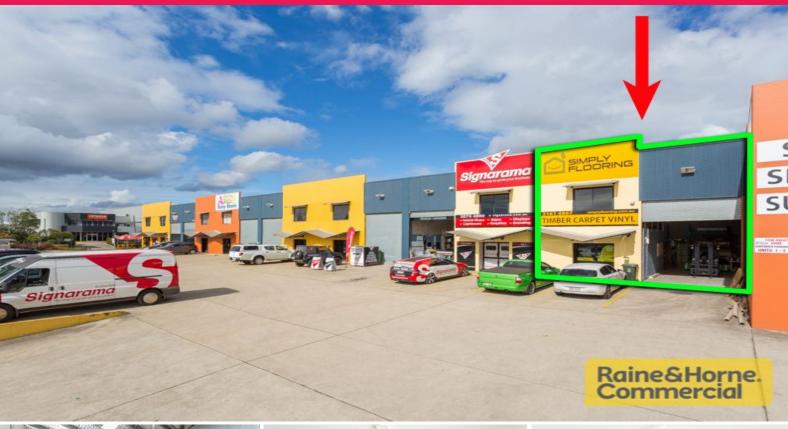

## Raine&Horne. Commercial

4/1 Stockwell Place, Archerfield QLD 4108

## Compact Tilt Panel Investment fronting Boundary Road ? Must be Sold!

- \* Modern 178sgm unit in prime Archerfield location
- \* Currently returning \$18,600 p/annum Net + Outgoings + GST
- \* Lease expires 21st September 2016 with 1 Year Option
- \* Annual CPI or 4% increases plus Security Bond
- \* Tenant pays 100% of the Outgoings including management fees
- \* Clear span warehouse with up to 7.1m internal height
- \* Functional 30sqm office space with storage mezzanine above
- \* 3 Exclusive Use car spaces plus ability to drop 20ft Container
- \* General Industry B zoning allows for a variety of users
- \* Easy access to both Beaudesert & Granard Roads