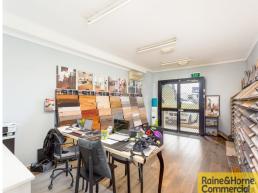

## Compact Tilt Panel Investment fronting Boundary Road ? Must be Sold!

- \* Modern 178sgm unit in prime Archerfield location
- \* Currently returning \$18,600 p/annum Net + Outgoings + GST
- \* Lease expires 21st September 2016 with 1 Year Option
- \* Annual CPI or 4% increases plus Security Bond
- \* Tenant pays 100% of the Outgoings including management fees
- \* Clear span warehouse with up to 7.1m internal height
- \* Functional 30sqm office space with storage mezzanine above
- \* 3 Exclusive Use car spaces plus ability to drop 20ft Container
- \* General Industry B zoning allows for a variety of users
- \* Easy access to both Beaudesert & Granard Roads