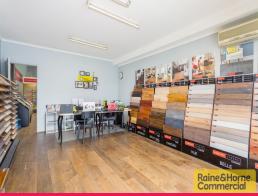

## Compact Tilt Panel Investment fronting Boundary Road ? Must be Sold!

- \* Modern 178sgm unit in prime Archerfield location
- \* Currently returning \$18,600 p/annum Net + Outgoings + GST
- \* Lease expires 21st September 2016 with 1 Year Option
- \* Annual CPI or 4% increases plus Security Bond
- \* Tenant pays 100% of the Outgoings including management fees
- \* Clear span warehouse with up to 7.1m internal height
- \* Functional 30sqm office space with storage mezzanine above
- \* 3 Exclusive Use car spaces plus ability to drop 20ft Container
- \* General Industry B zoning allows for a variety of users
- \* Easy access to both Beaudesert & Granard Roads