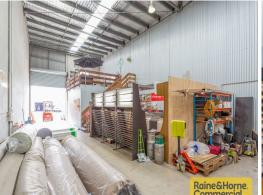

## Compact Tilt Panel Investment fronting Boundary Road ? Must be Sold!

- \* Modern 178sgm unit in prime Archerfield location
- \* Currently returning \$18,600 p/annum Net + Outgoings + GST
- \* Lease expires 21st September 2016 with 1 Year Option
- \* Annual CPI or 4% increases plus Security Bond
- \* Tenant pays 100% of the Outgoings including management fees
- \* Clear span warehouse with up to 7.1m internal height
- \* Functional 30sqm office space with storage mezzanine above
- \* 3 Exclusive Use car spaces plus ability to drop 20ft Container
- \* General Industry B zoning allows for a variety of users
- \* Easy access to both Beaudesert & Granard Roads