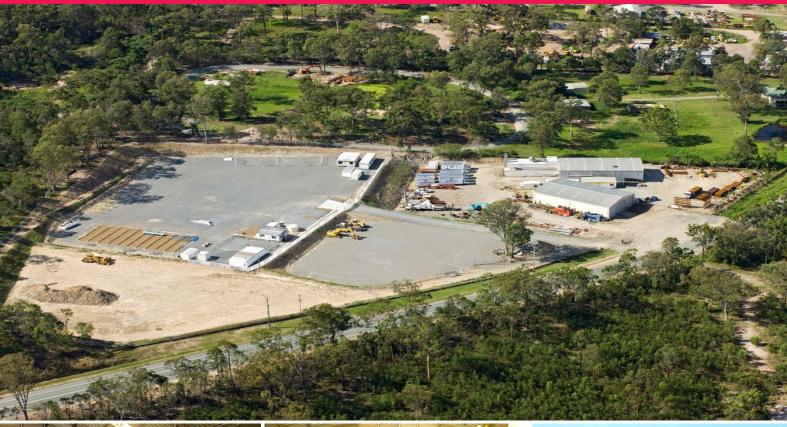

### **Zoned Vehicle Sales And Repair**

- \* 500m2\* shed with three phase power
- \* 4,000m2\* of hardstand with shed
- \* Drive through roller doors
- \* Close to M1 at Stapylton
- \* Exit 38
- \* Ready to go
- \*Approx

Industrial

FOR LEASE

500sqm