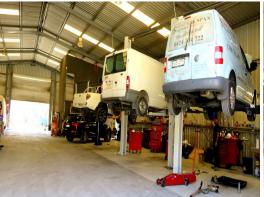

### **Zoned Vehicle Sales And Repair**

- \* 500m2\* shed with three phase power
- \* 4,000m2\* of hardstand with shed
- \* Drive through roller doors
- \* Close to M1 at Stapylton
- \* Exit 38
- \* Ready to go
- \*Approx