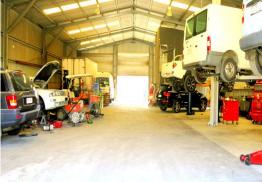

### **Zoned Vehicle Sales And Repair**

- \* 500m2\* shed with three phase power
- \* 4,000m2\* of hardstand with shed
- \* Drive through roller doors
- \* Close to M1 at Stapylton
- \* Exit 38
- \* Ready to go
- \*Approx