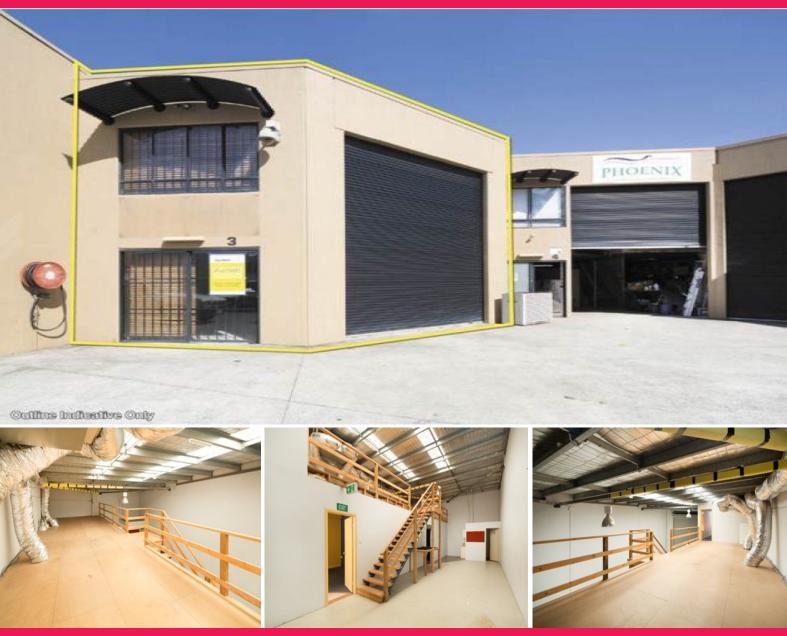

### **Central Location - Ready To Occupy**

- \* 141m2\* warehouse plus additional mezzanine storage
- \* Air-conditioned and carpeted office space
- \* Fully fenced and secure complex
- \* Key position easy access to the M1 Motorway and Smith Street
- \* Relocated owner required urgent result
- \* Approximately