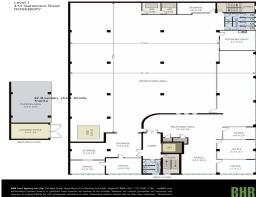

## Circa 9% Yield

A prime investment opportunity in a high demand location, this commercial/creative space occupies the entire first floor of 'Gardeners Court' and offers a total area of 1,094sqm. The property includes basement secure parking for 3-4 cars and enjoys close proximity to local amenities, the airport and CBD.

- Currently occupied by printing business with generous open space
- Several office suites and expansive floor plan suitable for partitioning
- Private foyer and reception area, male and female rest room facilities
- Dedicated boardroom, large storage areas, staff room/kitchen
- Suit corporate offices, commercial purposes or creative enterprise
- Excellent security, abundant natural light and dual stairwell/lift access