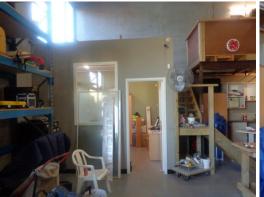

## **OFFICE / WAREHOUSE IN TIDY COMPLEX**

Features Include:

- > Strata Area = 149sqm
- > Includes Small Office
- > Plus Mezzanine Storage
- > High Bay Lights & Sky Lights
- > Alarm System & Sensor Lighting
- > Amenities, Kitchenette & Shower
- > Painted Floor
- > 3 car bays
- > Motorised Front Gate
- > Invest in short term and Invest / Occupy Long term
- > Leased until September 2016
- > Rent = \$16,000pa + Outgoings + GST