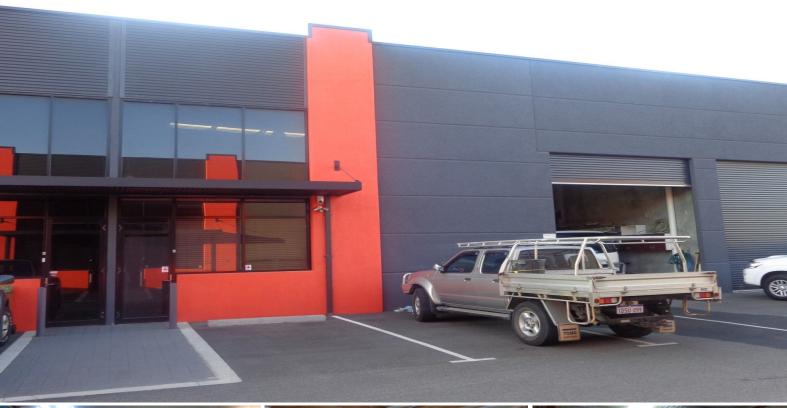

## **OFFICE / WAREHOUSE IN TIDY COMPLEX**

Features Include:

- > Strata Area = 149sqm
- > Includes Small Office
- > Plus Mezzanine Storage
- > High Bay Lights & Sky Lights
- > Alarm System & Sensor Lighting
- > Amenities, Kitchenette & Shower
- > Painted Floor
- > 3 car bays
- > Motorised Front Gate
- > Invest in short term and Invest / Occupy Long term
- > Leased until September 2016
- > Rent = \$16,000pa + Outgoings + GST

Industrial

FOR SALE

149sqm

Raine&Horne. Commercial

**Jack Divitini** 

0424 900 265 jack.divitini@rhc.com.au

**Daniel Romeo** 

0432 238 595 danielr@rhc.com.au