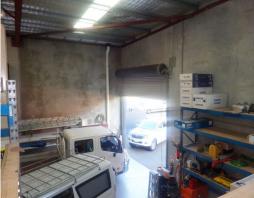

## **OFFICE / WAREHOUSE IN TIDY COMPLEX**

Features Include:

- > Strata Area = 149sqm
- > Includes Small Office
- > Plus Mezzanine Storage
- > High Bay Lights & Sky Lights
- > Alarm System & Sensor Lighting
- > Amenities, Kitchenette & Shower
- > Painted Floor
- > 3 car bays
- > Motorised Front Gate
- > Invest in short term and Invest / Occupy Long term
- > Leased until September 2016
- > Rent = \$16,000pa + Outgoings + GST