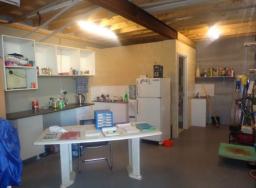

## **OFFICE / WAREHOUSE IN TIDY COMPLEX**

Features Include:

- > Strata Area = 149sqm
- > Includes Small Office
- > Plus Mezzanine Storage
- > High Bay Lights & Sky Lights
- > Alarm System & Sensor Lighting
- > Amenities, Kitchenette & Shower
- > Painted Floor
- > 3 car bays
- > Motorised Front Gate
- > Invest in short term and Invest / Occupy Long term
- > Leased until September 2016
- > Rent = \$16,000pa + Outgoings + GST