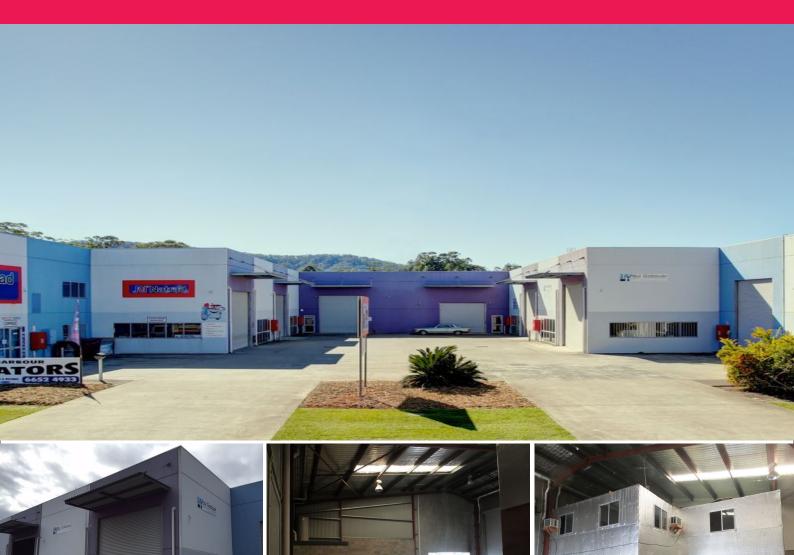

## LEASED BY LJ HOOKER COMMERCIAL

This modern high clearance industrial unit accommodates an approximate gross leasable area of 193m2 plus mezzanine.

Unit 2 is located in a modern complex in an area popular with the automotive industry.

The building is constructed of concrete tilt panel walls under an insulated metal clad roof.

A fully fitted office area is situated on the mezzanine including front reception area upon entry downstairs..

It enjoys excellent roller door access off the central car park. Unit 2 enjoys the following features:-

- Popular location
- Oil Seperator
- Modern amenities incl

Industrial FOR LEASE

193sqm