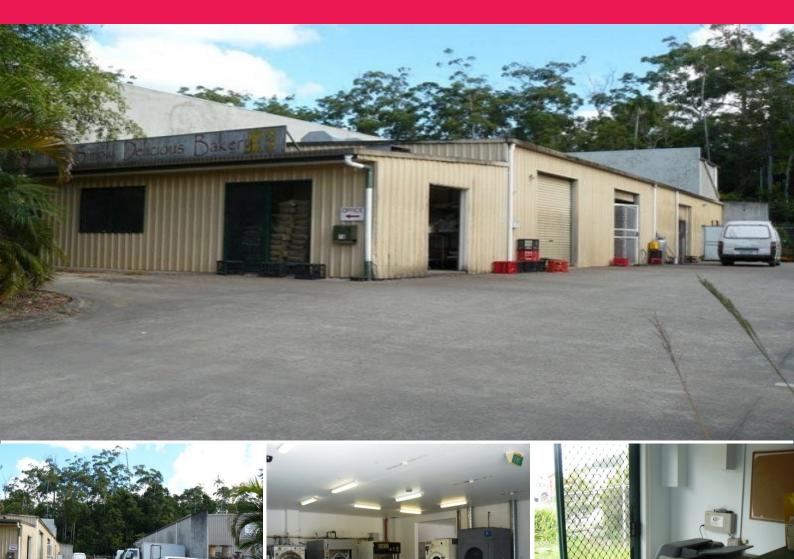

## INDUSTRIAL STAND ALONE - "RECEIVERS SALE"

Approx. 369m2 of stand alone premise on a parcel of land of approx. 1,000m2 in Kunda Park is going to Auction on Thursday 8 December 2011 on site at 11.00am.

The building is constructed from colourbond with tilt panel side and rear walls, well positioned in the popular Kunda Park Enterprise Industrial Park with easy access to the Bruce Highway and Sunshine Motorway.

The premises are currently occupied by Steps Sunshine Coast Laundry Ltd on a 12 month lease commencing 22/8/11 with three 2 year options at a rental of \$42,240 plus outgoings & GST.

Stand alone premises are rare in Kunda Park so if this one is of interest, please don't hesitate to contact David