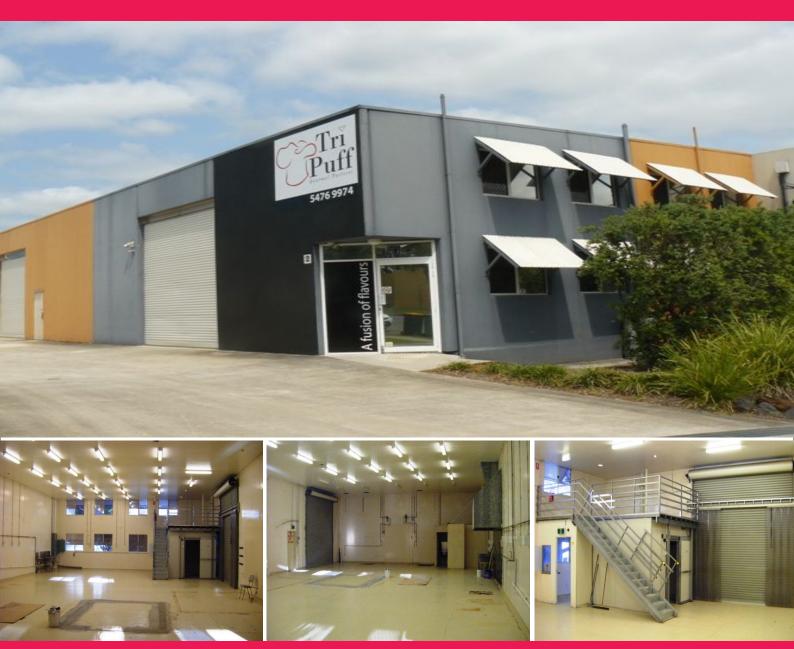

### **INDUSTRIAL PREMISES - FOR SALE**

Unit 2 / 31 Enterprise Street, Kunda Park consisting of 293m2 warehouse and 16m2 of mezz / storage is available for sale. The property has been leased to Tri Puff on a 3 year lease which commenced on 18/7/11 with a net annual income of \$37,440. Reviews are 4% annually.

About \$180,000 has been spent on the property to enable it to be registered for food preparation. The unit has grease trap, flues and connection to gas bottles.

For further information please contact David C Smith on 0412 712 680 or 07 5475 0290.