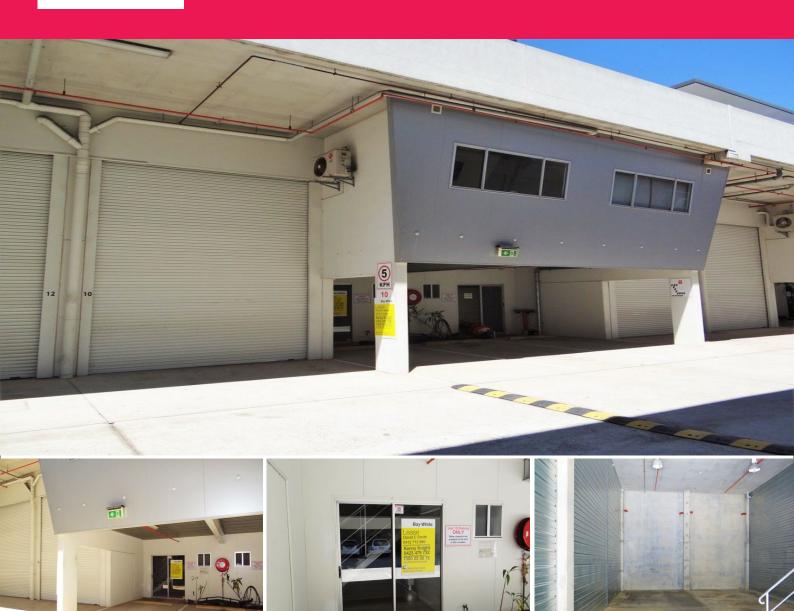

# **Centrally Located Warehouse with Mezzanine Office Space - Maroochydore**

Warehouse Area: 116m2\*
Mezzanine Office Area: 25m2\*
Total Area: 141m2\*

#### Includes:

- Concrete tilt up construction
- Toilet amenities on ground floor
- Toilet amenities and Kitchen sink in office
- Large roller door and personnel door access
- 6 metre high clearance
- Air conditioned mezzanine office
- Close proximity to Su