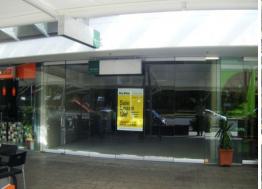

## **RETAIL / OFFICE - SUITE 11, THE SEBEL**

Suite 11 of approx. 124m2 with an outside area of approx. 65m2 is for sale at \$360,000 + GST. Outgoings are approx. \$9,628 pa. This tenancy is perfect for professional offices, food outlets, boutiques, retail etc. The complex also has medical approval.