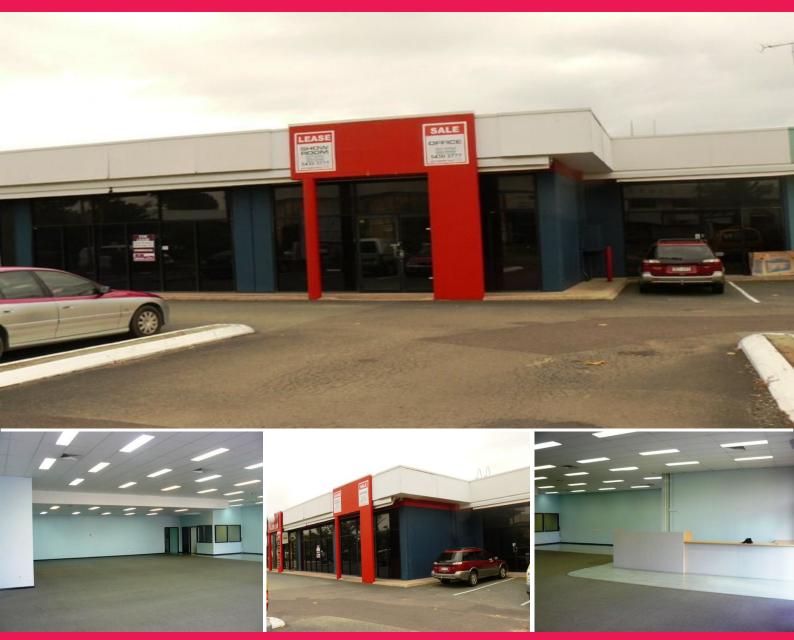

### SHOWROOM / RETAIL - MAROOCHYDORE CBD

Approx. 400m2 of showroom / bulky goods / light industrial is available for lease at 1 Norval Court, Maroochydore.

The unit has 2 glass partitioned offices, kitchenette, toilet and air conditioning plus 8 car spaces. The tenancy also has 2 accesses main entrance and inwards/outwards goods entrance.

Great opportunity just off busy Maud Street in the heart of the Maroochydore CBD. Outgoings are approx. \$9371 pa plus GST.

ALL OFFERS WILL BE CONSIDERED!

Showrooms/bulky Goods FOR LEASE

400sqm