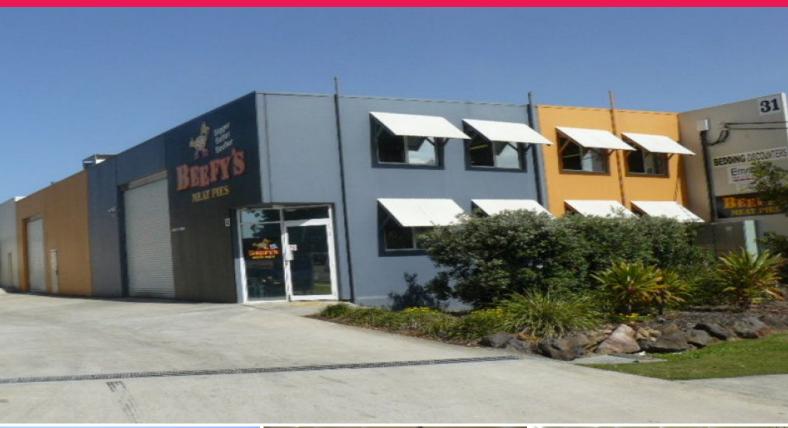

## INDUSTRIAL PREMISES - REGISTERED FOR FOOD PREPARATION

Unit 2 / 31 Enterprise Street, Kunda Park consisting of 293m2 warehouse and 16m2 of mezz / storage is available for lease. The property is the front unit and was the bakery for Beefys Pies for a number of years who have relocated to larger premises. Rental is \$3,662.50 per month plus outgoings and GST.