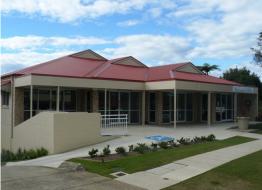

## **COMMERCIAL PREMISES - MALENY**

Three shops are available for sale or lease in Maple Street, Maleny. The sizes are 107m2, 101m2 & 101m2. They can be utilised for retail or office use. Rental rate is \$280 per sq.m. pa net. Outgoings are approximately \$40 per sq.m. There are approx. 22 car park on site with rear access. The Landlord will air condition the premises.

For further details contact David C Smith on 0412 712 680 or 07 5475 0290.

Retail

FOR LEASE

101sqm