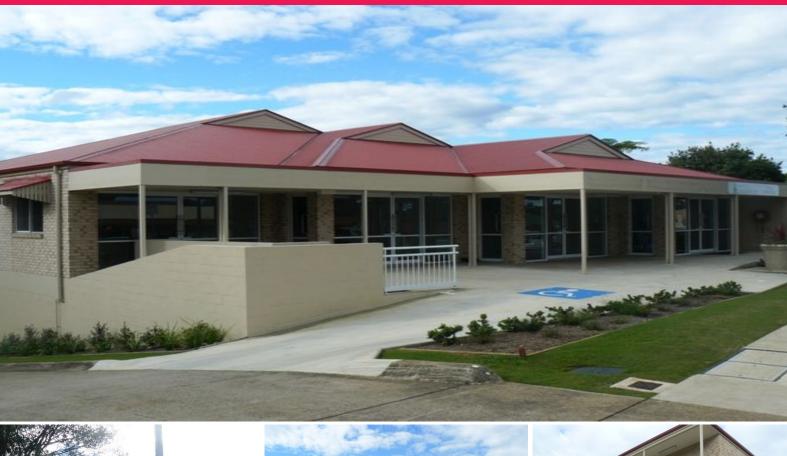

## **COMMERCIAL PREMISES - MALENY**

Three shops are available for sale or lease in Maple Street, Maleny. The sizes are 107m2, 101m2 & 101m2. They can be utilised for retail or office use. Rental rate is \$280 per sq.m. pa net. Outgoings are approximately \$40 per sq.m. There are approx. 22 car park on site with rear access. The Landlord will air condition the premises.

For further details contact David C Smith on 0412 712 680 or 07 5475 0290.

Retail

FOR LEASE

101sqm