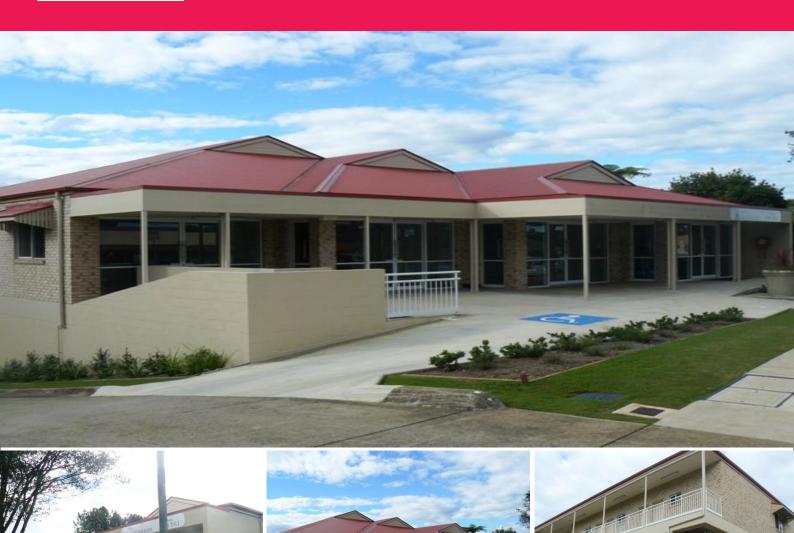

## **COMMERCIAL PREMISES - MALENY**

Three shops are available for sale or lease in Maple Street, Maleny. The sizes are 107m2, 101m2 & 101m2. They can be utilised for retail or office use. Rental rate is \$280 per sq.m. pa net. Outgoings are approximately \$40 per sq.m. There are approx. 22 car park on site with rear access. The Landlord will air condition the premises.

For further details contact David C Smith on 0412 712 680 or 07 5475 0290.

Retail

FOR LEASE

101sqm