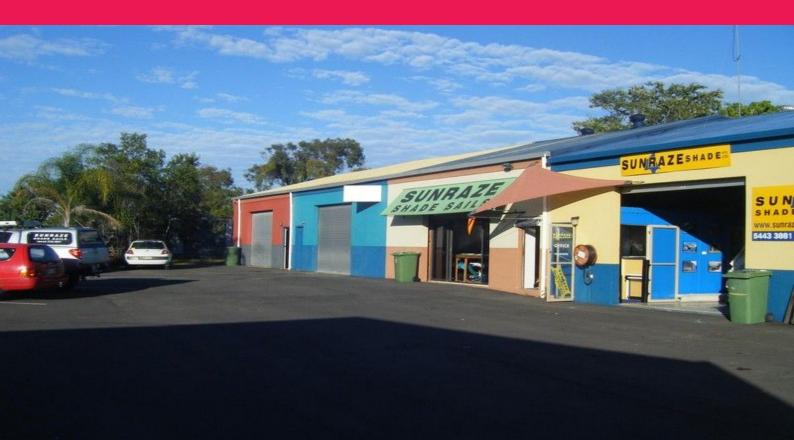

## **UNIT FOR LEASE - MAROOCHYDORE**

Located only seconds from busy Wises Road and minutes from Maroochydore this unit offers great location. This 88sqm unit has one designated car park, a shower, toilet small office and a mezzanine.

Incorporated in a friendly complex with a mechanic, shade sails manufacturer and an appliance repair specialist offering ample car parking spaces, this unit would suit any business looking to operate in this busy precinct.