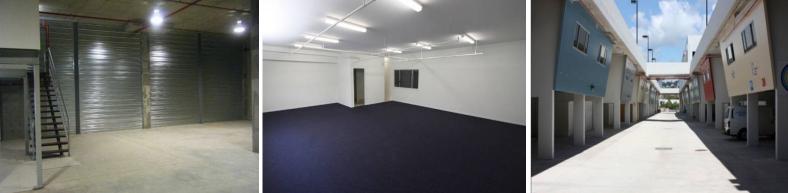

## LIQUIDATING ASSETS - URGENT SALE

Sugar Road Central is positioned in the centre of Maoochydore's Business, Commercial and Industrial district.

Approx. 133m2 ground floor showroom/warehouse and 39m2 mezzanine is available for sale. The mezzanine area is air conditioned and carpeted. There is ample on-site parking.

The unit is available for sale at \$200,000. Outgoings are approx. \$5,025 pa.

For more information contact David C Smith on 0412 712 680 or 07 5479 2100.

Industrial FOR SALE

172sqm

Ray White.

David C Smith 0412 712 680 davidcsmith.commercialsc@raywhite.com