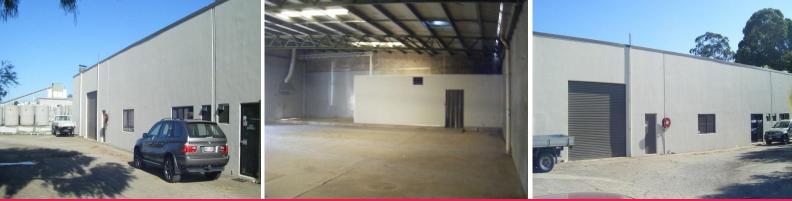

## **KUNDA PARK INDUSTRIAL - TO LEASE**

This 445m2 industrial unit is located in the heart of one of the Sunshine Coast's busiest industrial precincts and only minutes from the Sunshine Coast Motorway and the Bruce Highway.

Comprised of 415m2 of warehouse and 30m2 of office. This industrial unit would suit any tenant looking for a large neat and tidy warehouse in the Kunda Park area.

The Landlord has reduced the rental to \$2,500 per month plus outgoings & GST. Outgoings approx. \$950 per month.