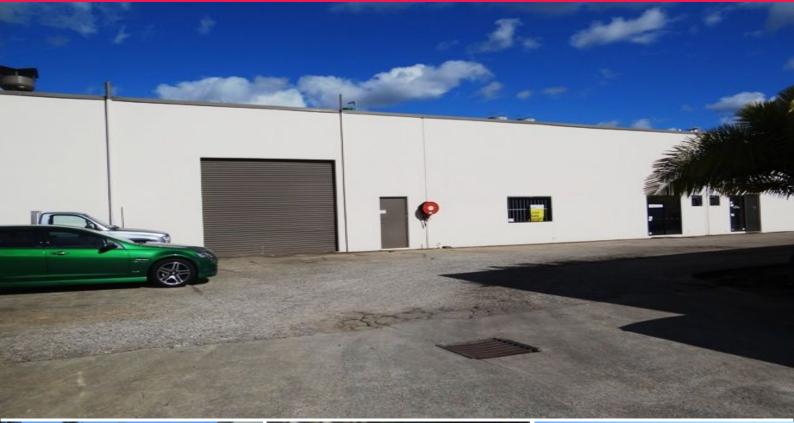

## **KUNDA PARK INDUSTRIAL - TO LEASE**

This 445m2 industrial unit is located in the heart of one of the Sunshine Coast's busiest industrial precincts and only minutes from the Sunshine Coast Motorway and the Bruce Highway.

Comprised of 415m2 of warehouse and 30m2 of office. This industrial unit would suit any tenant looking for a large neat and tidy warehouse in the Kunda Park area.

The Landlord has reduced the rental to \$2,500 per month plus outgoings & GST. Outgoings approx. \$950 per month.