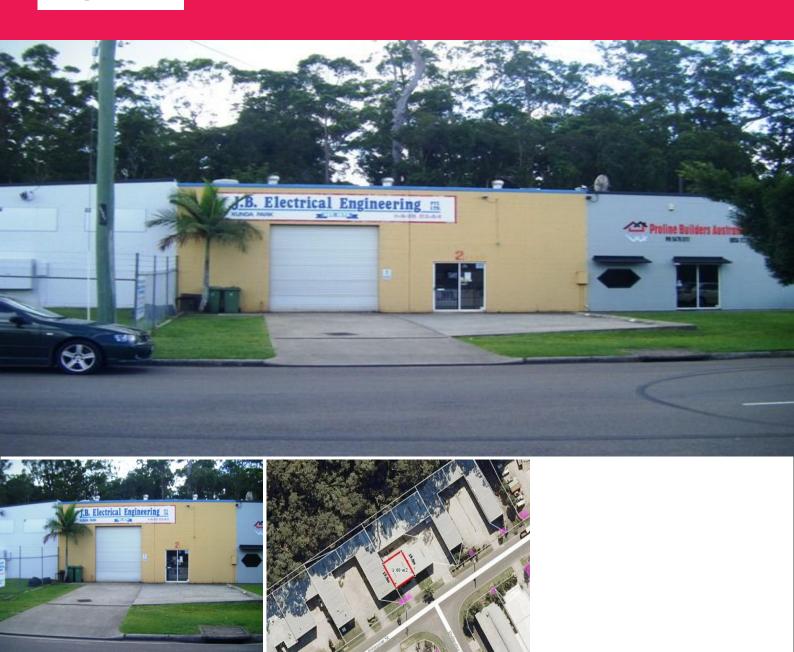

## **INDUSTRIAL PREMISES - KUNDA PARK**

Approx. 200m2 of ground floor warehouse is available for sale in Enterprise Street. There is a mezz area of approx. 60-70m2 air conditioned. Consists of glass door access, roller door, rear door access, toilet & kitchenette, 3 car parking spaces with great exposure.

Great opportunity to purchase an industrial premises with Core Industry zoning.

For further details contact Paul Gaughan on 0423 867 622 or 07 5475 0234.

Industrial FOR SALE

200sqm

Ray White.

**Alex Carr** 