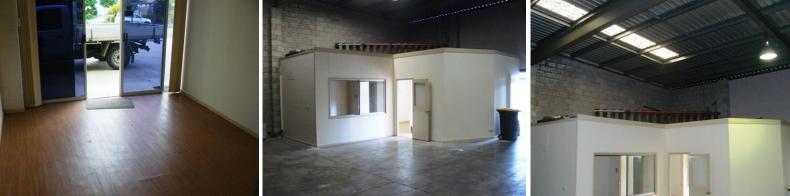

## **INDUSTRIAL PREMISES - KUNDA PARK**

Approx. 202m2 is available for lease in Endeavour Drive, Kunda Park. The rental for this industrial unit is \$90 per sq.m. pa net plus outgoings of approx. \$5,252 pa plus GST for the 1st year, \$97 per sq.m. pa net for the 2nd year and \$105 per sq.m. pa net for the third year.