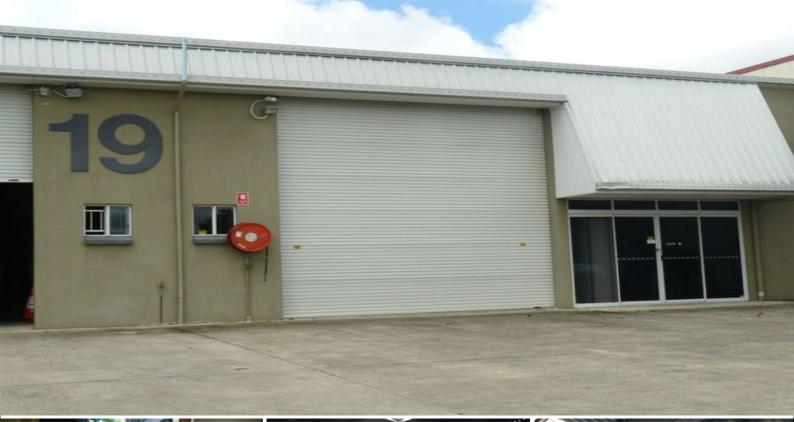

## U2 / 19 Endeavour Drive, Kunda Park QLD 4556

## **INDUSTRIAL PREMISES - KUNDA PARK**

Approx. 202m2 is available for lease in Endeavour Drive, Kunda Park. The rental for this industrial unit is \$90 per sq.m. pa net plus outgoings of approx. \$5,252 pa plus GST for the 1st year, \$97 per sq.m. pa net for the 2nd year and \$105 per sq.m. pa net for the third year.