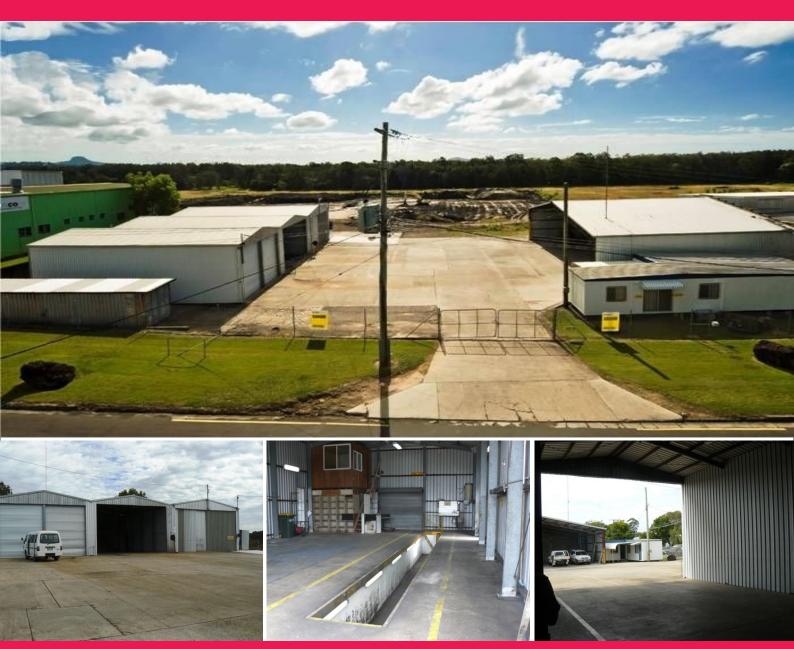

### **BIG OPPORTUNITY IN KULUIN**

There is 2,100m2 of land area fully fenced within approx. 720m2 of hard stand area, 703m2 of color bond industrial sheds, 77m2 of air conditioned offices and a 12m2 lockable storage container. The sheds were constructed to suit the original tenant who is still the owner for a bus depot. One of the sheds houses a 12 metre service pit which is ideal for a transport operator, bus operator or servicing of heavy machinery. The offices have a reception area and seven separate offices.

Depot Street is in close proximity to the Maroochydore CBD and has easy access to Maroochydore Road to Nambour and the Bruce Highway as well as the Sunshine Motorway.

Industrial FOR LEASE

703sqm