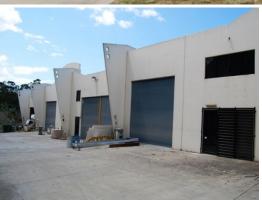

## **HIGH IMPACT INDUSTRY ZONING - YANDINA**

Approx. 244m2 is available for lease in Central Park Drive, Yandina. This area is zoned Core Industry and is within easy access to the Bruce Highway.

Roller door = 4.5m high x 4.5m wide Mezzanine area approx. 21m2