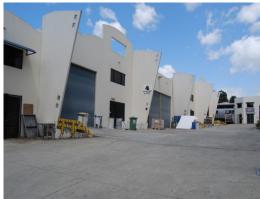

## **HIGH IMPACT INDUSTRY ZONING - YANDINA**

Approx. 244m2 is available for lease in Central Park Drive, Yandina. This area is zoned Core Industry and is within easy access to the Bruce Highway.

Roller door = 4.5m high x 4.5m wide Mezzanine area approx. 21m2