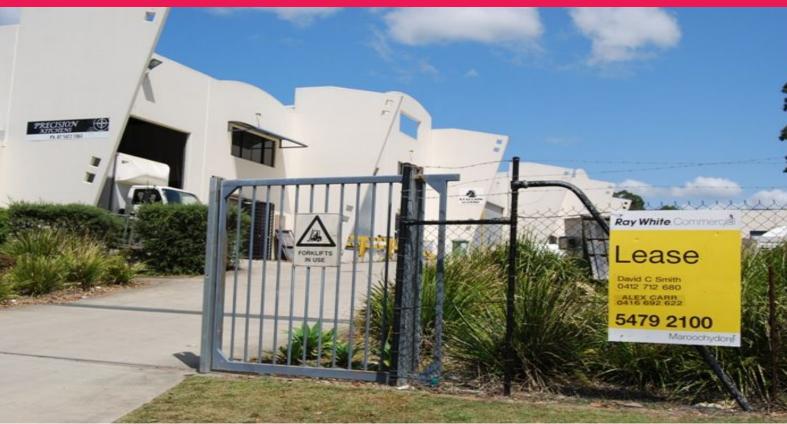

## U4 / 24 Central Park Drive, Yandina QLD 4561

## **HIGH IMPACT INDUSTRY ZONING - YANDINA**

Approx. 244m2 is available for lease in Central Park Drive, Yandina. This area is zoned Core Industry and is within easy access to the Bruce Highway.

Roller door = 4.5m high x 4.5m wide Mezzanine area approx. 21m2

Rental is \$95 per sq.m. pa net plus outgoings and GST. Outgoings approx. \$203 per month.

Should this precinct and zoning be what your business needs, please contact David C Smith on 0412 712 680

Industrial FOR LEASE