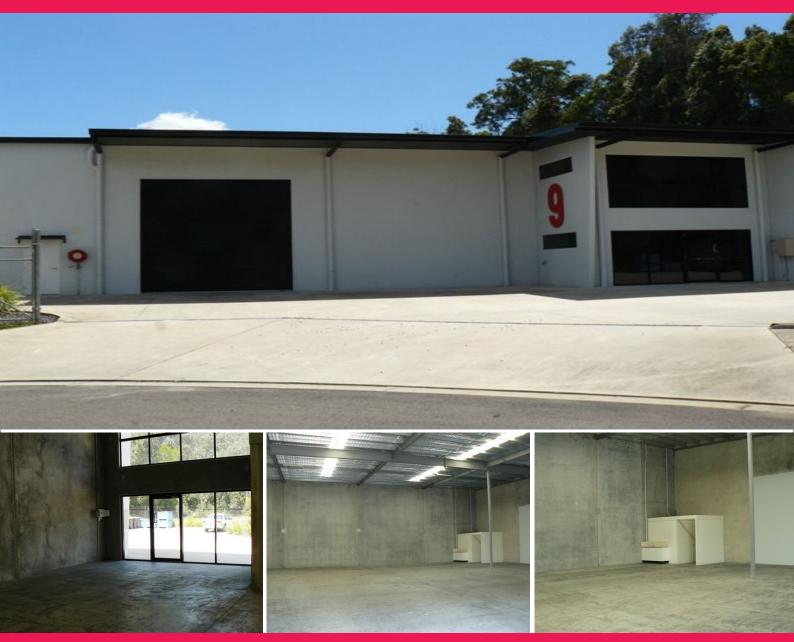

### **INDUSTRIAL PREMISES - KUNDA PARK**

Approx. 577.97m2 is available for lease in Neumann Court, Kunda Park. This is one of only 2 buildings in the complex with very high roller doors. No office, open plan with shower, toilet & sink for tearoom. Rental is \$100 per sq.m. pa net plus outgoings and GST.

These premises are like a blank canvas and are flexible to suite your individual requirements.

The owner has instructed to submit all reasonable offers.

Industrial FOR LEASE

577sqm