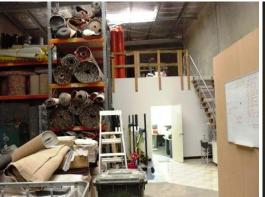

## **INDUSTRIAL PREMISES - KUNDA PARK**

This industrial tenancy has an office consisting of reception area, 50m<sup>2</sup> office with glass partitions, open plan office and a boardroom type office. There is a 50m<sup>2</sup> mezzanine on top that has been structurally built to house another office on top if necessary or storage, kitchenette and toilet.