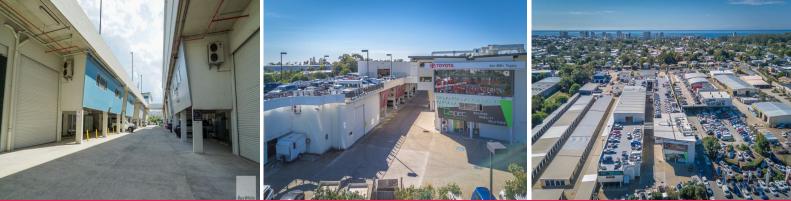

## High Clearance Warehouse in Central Maroochydore | For Lease

-141m2 (116m2 warehouse & 25m2 air-conditioned office/mezzanine)

- -High clearance roller door
- -Exclusive undercover car park
- -Central Maroochydore location, within Toyota complex

- Specialised Centre Zone approving industrial, office, indoor recreation, distribution and a number of other uses

The location is zoned Specialised Centre which is a very flexible zone and allows for a number of different businesses between industrial, office, retail & indoor recreation.