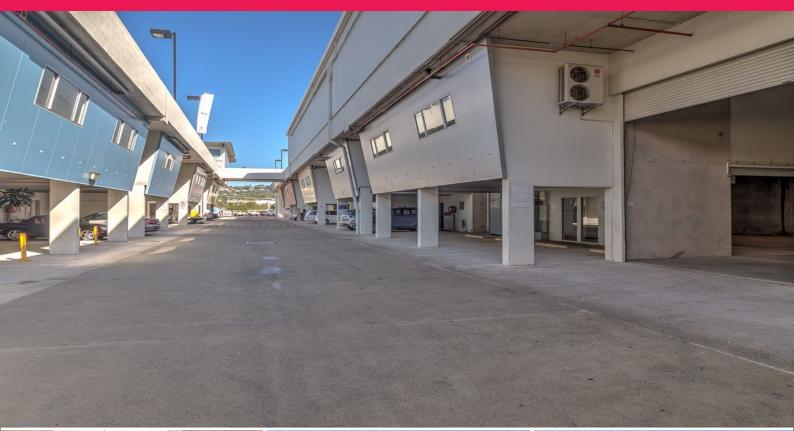

## High Clearance Warehouse in Central Maroochydore | For Lease

-141m2 (116m2 warehouse & 25m2 air-conditioned office/mezzanine)

- -High clearance roller door
- -Exclusive undercover car park
- -Central Maroochydore location, within Toyota complex

- Specialised Centre Zone approving industrial, office, indoor recreation, distribution and a number of other uses

The location is zoned Specialised Centre which is a very flexible zone and allows for a number of different businesses between industrial, office, retail & indoor recreation.