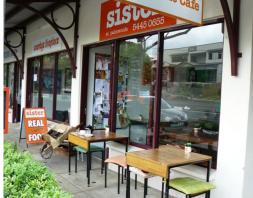

## RETAIL INVESTMENT OPPORTUNITY - PALMWOODS

This unique tenancy of approx. 56m2 plus 30m2 storage area is available for sale in the historic township of Palmwoods in the Sunshine Coast Hinterland.

Currently leased as a Café.