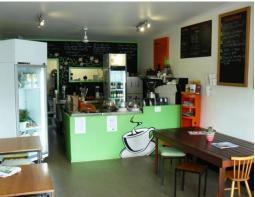

## RETAIL INVESTMENT OPPORTUNITY - PALMWOODS

This unique tenancy of approx. 56m2 plus 30m2 storage area is available for sale in the historic township of Palmwoods in the Sunshine Coast Hinterland.

Currently leased as a Café.