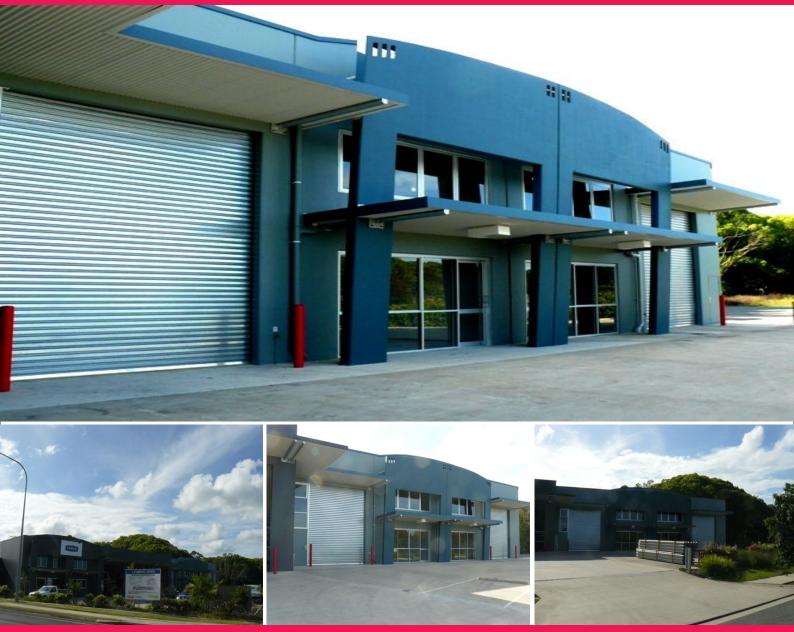

## **BURNSIDE BUSINESS PARK - NAMBOUR**

Approx. 247m2 is available for lease at the Burnside Business Park, right next door to Reece Plumbing. The warehouse is of tilt up construction and is just off busy Windsor Road. This is a new complex and is ready for the right business.