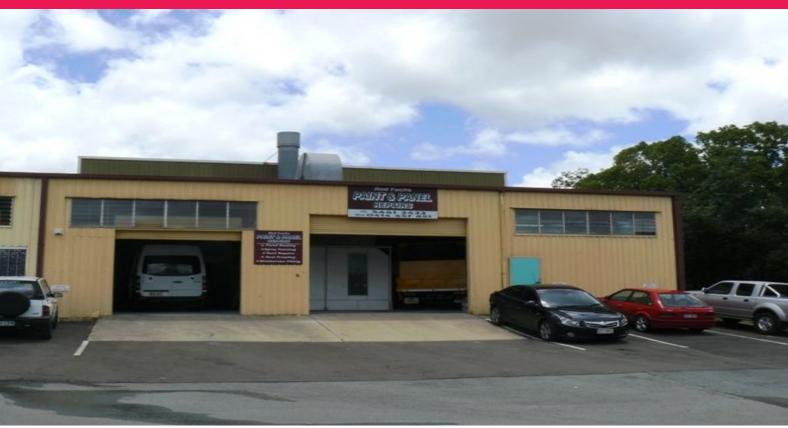

### **INDUSTRIAL SHED - NAMBOUR**

Approx. 225m2 of industrial premises is available for lease in a complex in Windsor Road, Nambour. The unit is the rear unit and was previously used for a mechanical workshop. There is parking on site.

The rental rate is \$80 per sq.m. plus outgoings and GST. Outgoings are approx. \$10 per sq.m.

If you have an interest, please contact David C Smith on 0412 712 680 or Robert Jeffery on 0400 883 117.

Industrial FOR LEASE