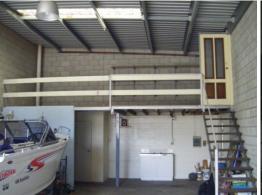

## **INDUSTRIAL PREMISES FOR LEASE - KUNDA PARK**

Unit 7 is vacant and consists of warehouse area, shower, toilet and 20m² of mezzanine.

There is  $150\text{m}^2$  of hardstand out the front of the tenancy. 3 phase power and the zoning is Core Industry.