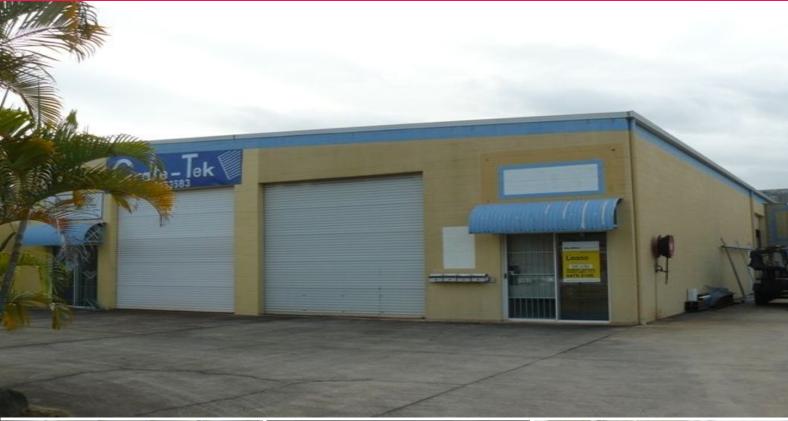

## **INDUSTRIAL PREMISES FOR LEASE - KUNDA PARK**

Unit 7 is vacant and consists of warehouse area, shower, toilet and 20m² of mezzanine.

There is  $150\text{m}^2$  of hardstand out the front of the tenancy. 3 phase power and the zoning is Core Industry.

The unit has a roller door and personal glass access door.

This is a great opportunity to have premises for your own business while receiving an income for the other unit allowing time for your business to grow.