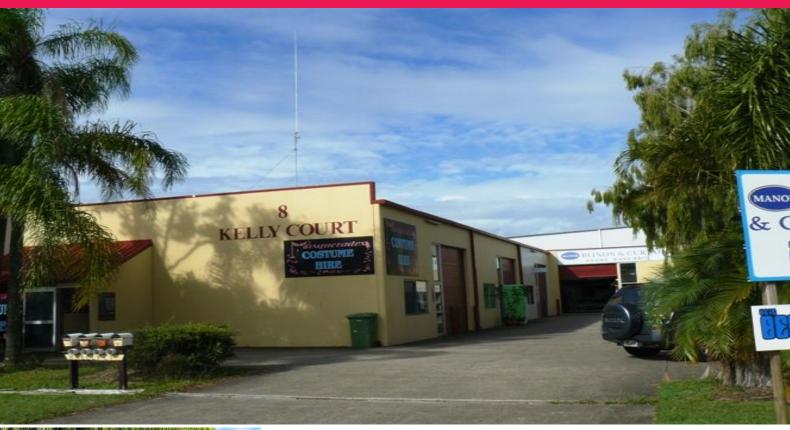

## U3 / 8 Kelly Court, Maroochydore QLD 4558

### INDUSTRIAL PREMISES - MAROOCHYDORE

Unit 3 of approx. 88m2 with a 28m2 mezz area is available for lease in Kelly Court, just off busy Wises Road and within close proximity to the Sunshine Motorway and the Maroochydore CBD.

Rental is \$1,007 per month plus outgoings & GST.

If a small industrial unit close to the CBD would suit your business, then please contact exclusive marketing agent David C Smith on 0412 712 680 or 07 5479 2100.