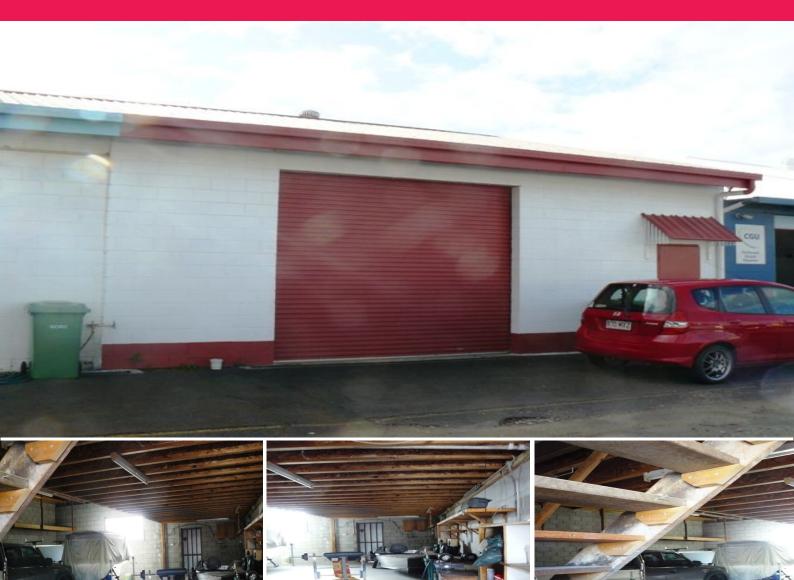

## U26 / 106 Sugar Road, Maroochydore QLD 4558

## **INDUSTRIAL SHED / PRIME LOCATION**

Approx. 132m2 of ground floor and 36m2 of mezzanine is available for lease in a great location in the heart of Maroochydore Industrial Precinct. This unit at 106 Sugar Road, is in an ideal spot to relocate your business TODAY!

Surrounded by a great tenant mix with Automotive, Builders, Electricians and many other tenants to attract business to the area. There is also plenty of car parking available.

Asking rental for this property is \$15,600 pa or \$300 per week plus outgoings and GST. (Outgoings Approximately. \$4,015 per annum)