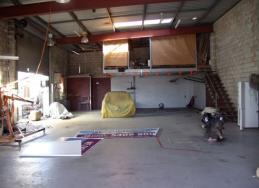

## **INDUSTRIAL UNIT - KUNDA PARK**

Approx. 240m2 of warehouse and approx. 90m2 of mezzanine is available for lease in Charles Court, Kunda Park. Located in a busy business hub surrounded by a variety of businesses particularly the motor industry.

The opportunity has electric roller door at the front,2 car parks, 3 phase power, extra roller door at the side of the warehouse area to keep the shed cool in summer.

The kitchen sink has hot water and separate toilet located at the rear of the shed. The mezzanine is located in 3 separate locations without interfering with the Warehouse area.