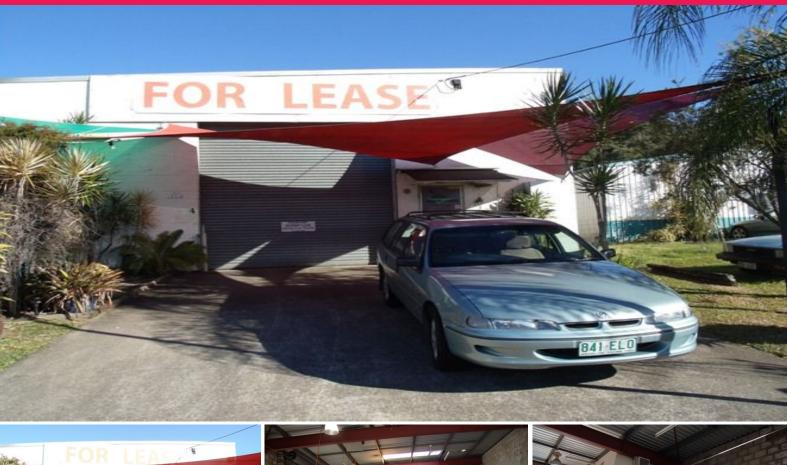

## **INDUSTRIAL UNIT - KUNDA PARK**

Approx. 240m2 of warehouse and approx. 90m2 of mezzanine is available for lease in Charles Court, Kunda Park. Located in a busy business hub surrounded by a variety of businesses particularly the motor industry.

The opportunity has electric roller door at the front,2 car parks, 3 phase power, extra roller door at the side of the warehouse area to keep the shed cool in summer.

The kitchen sink has hot water and separate toilet located at the rear of the shed. The mezzanine is located in 3 separate locations without interfering with the Warehouse area.