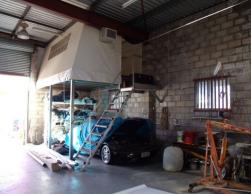

## **INDUSTRIAL UNIT - KUNDA PARK**

Approx. 240m2 of warehouse and approx. 90m2 of mezzanine is available for lease in Charles Court, Kunda Park. Located in a busy business hub surrounded by a variety of businesses particularly the motor industry.

The opportunity has electric roller door at the front,2 car parks, 3 phase power, extra roller door at the side of the warehouse area to keep the shed cool in summer.

The kitchen sink has hot water and separate toilet located at the rear of the shed. The mezzanine is located in 3 separate locations without interfering with the Warehouse area.