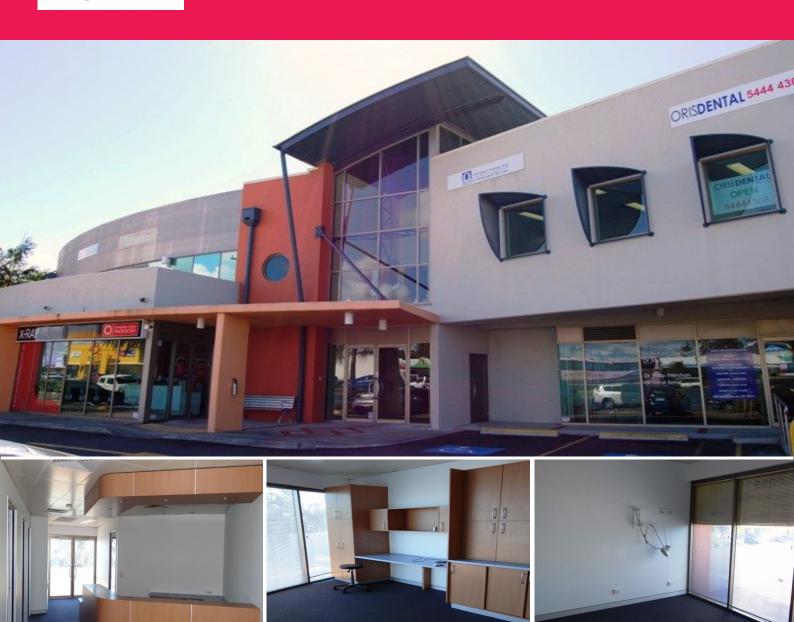

## **MEDICAL/COMMERCIAL - MINYAMA**

- 95m2 of office space
- Fully fitted out for medical use
- Existing reception and waiting areas
- Surrounded by other medical suites and allied health
- Signage opportunities available

Healthcare

FOR LEASE

95sqm