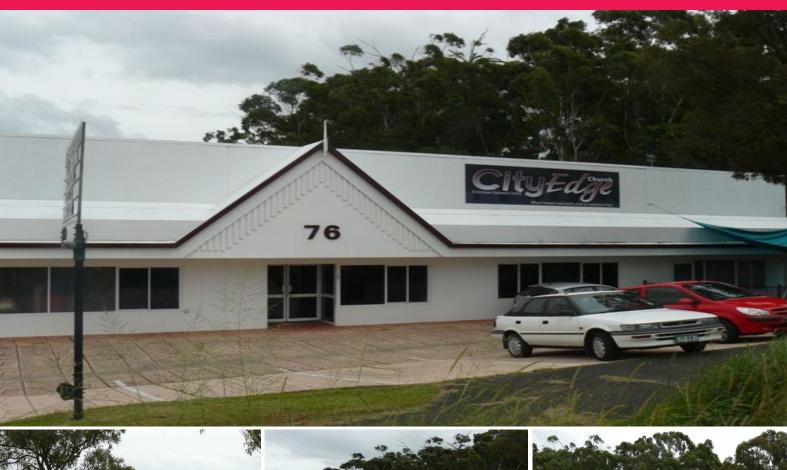

## **HIGH PROFILE LOCATION - CALOUNDRA**

This high profile tenancy facing Caloundra Road is currently being used as a church with their lease expiring the end of October 2011.

Approx. 390m2 of premises is zoned for showroom and have ducted air conditioning plus some offices. Other tenants on this high profile corner are Cetnaj Lighting, Chemist Warehouse & Skidaddle Indoor Play Centre. Rental is approx. \$250 per sq.m. pa net plus outgoings & GST. Outgoings are approx. \$4,799.13 pa.

There is great signage exposure to busy Caloundra Road with this tenancy, and approx. 71 on site car parking spaces.

For further details contact David C Smith on 0412 712 680 and Brent Chambers on 0407 549 909 of Ray White Commerc

Showrooms/bulky Goods FOR LEASE

390sqm