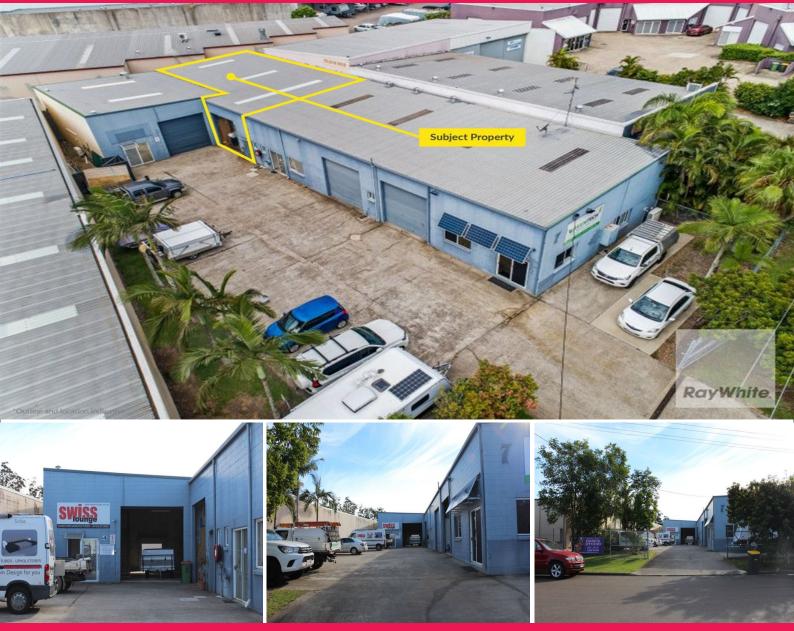

## Compact, High Clearance, Clean & Tidy Industrial Shed | Kunda **Park**

This clean & tidy industrial unit at 3/7 Endeavour Drive is situated in the well established industrial estate of Kunda Park and for sale by Private Treaty.

- 196m2\* ground floor, open plan warehouse
- Bonus office and mezzanine storage space
- High clearance roller door
- Internal amenities
- Three (3) exclusive car parks

The property has easy access to Maroochydore Road, the CBD, Sunshine Coast Airport, Sunshine Motorway & Bruce Hig

Industrial FOR SALE

196sqm