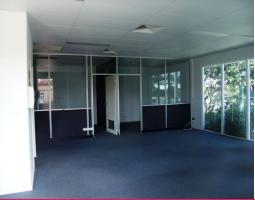

## STAND ALONE - WHAT A PREMISE!

This stand alone commercial premises of approx. 365m2 is for sale. The building can be split into two tenancies with ground floor of 100m2 and first floor of 265m2.

The premises are fully air-conditioned, carpeted, has abundant natural light, an attractive modern design, plenty of street appeal, an excellent amount of parking bays on site (12)some under cover plus good street parking.