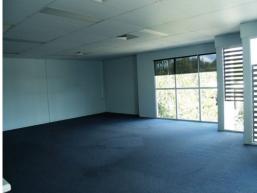

## STAND ALONE - WHAT A PREMISE!

This stand alone commercial premises of approx. 365m2 is for sale. The building can be split into two tenancies with ground floor of 100m2 and first floor of 265m2.

The premises are fully air-conditioned, carpeted, has abundant natural light, an attractive modern design, plenty of street appeal, an excellent amount of parking bays on site (12)some under cover plus good street parking.