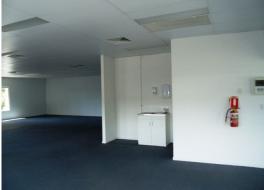

## STAND ALONE - WHAT A PREMISE!

This stand alone commercial premises of approx. 365m2 is for sale. The building can be split into two tenancies with ground floor of 100m2 and first floor of 265m2.

The premises are fully air-conditioned, carpeted, has abundant natural light, an attractive modern design, plenty of street appeal, an excellent amount of parking bays on site (12)some under cover plus good street parking.