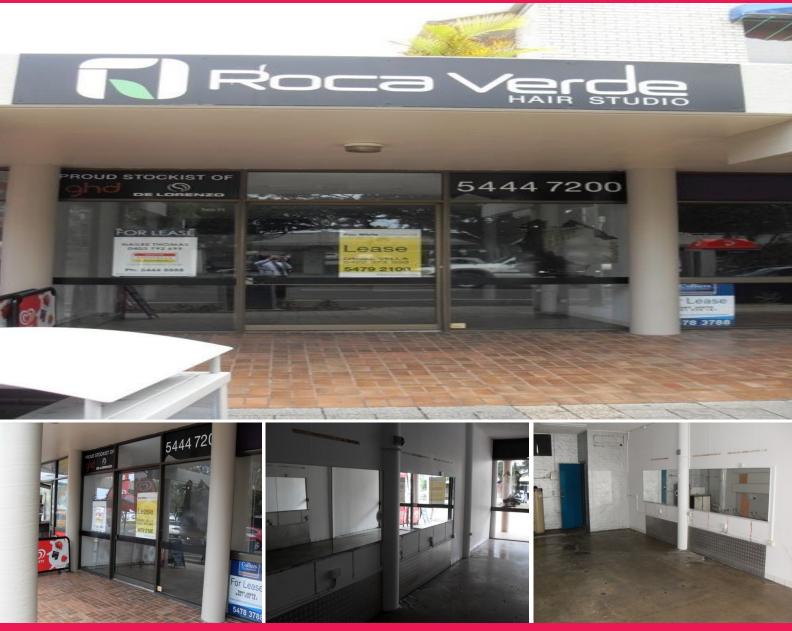

## **POSITION & EXPOSURE**

Excellent opportunity to promote your business and capture foot traffic without blowing the budget. This premises located in River Esplanade is only a short distance from the Mooloolaba Esplanade retail precinct and is surrounded by a large residential catchment. This is in a very busy precinct of the Mooloolaba tourist strip within close proximity to the famous beach and cafe strip as well as banks, Post Office Etc.

The tenancy is approximately 48m2 in area and can be utilised for retails or a small professional office.

The asking rental is approximately \$2,250 per calendar month gross inclusive of outgoings plus GST.