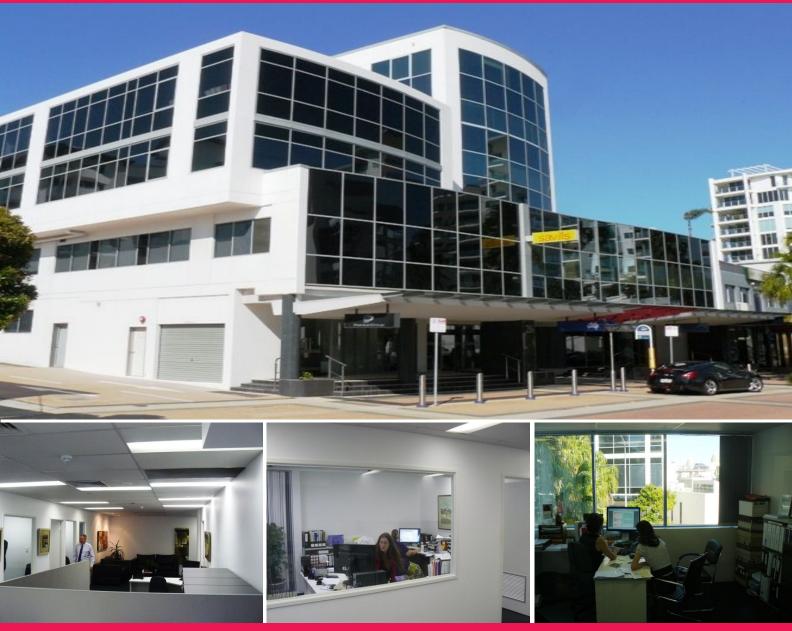

## **LEVEL 2, BRYANT HOUSE**

Approx. 135m2 on Level 2 of the older building at 26 Duporth Avenue is available for lease. This tenancy consists of a reception area, open plan, atrium, 5 large offices, kitchenette, wc on this level & shower. There are also 3 car parks on site.

This is a professional office suite complete with lift access and disabled access & toilet. The tenancy is close to the post office, courthouse, cafes, Maroochy River in the heart of the Maroochydore CBD.

Rental is 2,417per month plus outgoings & GST. Outgoings are approx. 550 per month.

www.raywhitecommercialm

Offices

FOR LEASE

135sqm