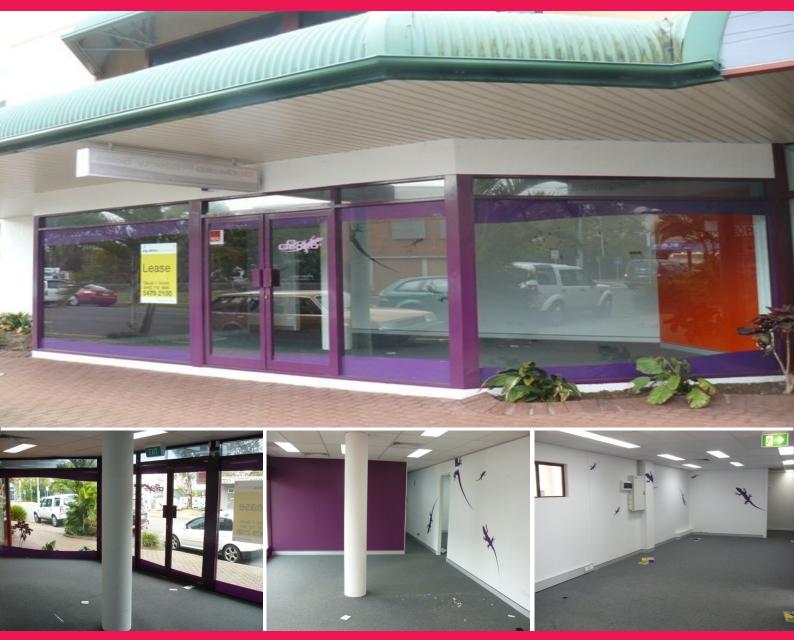

## T2 / 66 Duporth Avenue, Maroochydore QLD 4558

## **GREAT EXPOSURE - MAROOCHYDORE**

Approx. 112m2 is available for lease on the ground floor of 66 Duporth Avenue, Maroochydore. This tenancy has high traffic exposure with good signage potential. It is a short walk to all the amenities, such as banks, post office, cafes, courthouse etc. There is lots of natural light in the tenancy, an internal toilet and kitchen and 5 allocated car parking spaces at the rear of the tenancy.

Rental is \$1,866.66 per month plus outgoings & GST for the 1st year. Outgoings approx. \$517.70 per month (inclusive of GST).

For further details contact David C Smith on 0412 712 680 or 07 5479 2100.