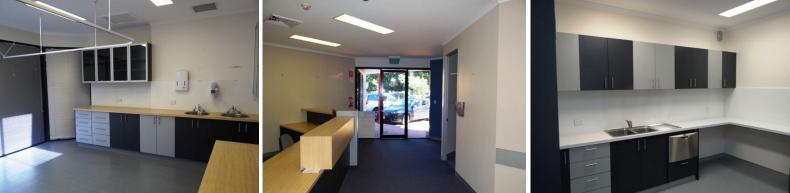

The tenancy consists of reception, waiting area / open place, several offices, kitchen, storage area and amenities.

Rent is approx. \$5,527.50 per month plus outgoings of approx. \$518 per month plus GST.