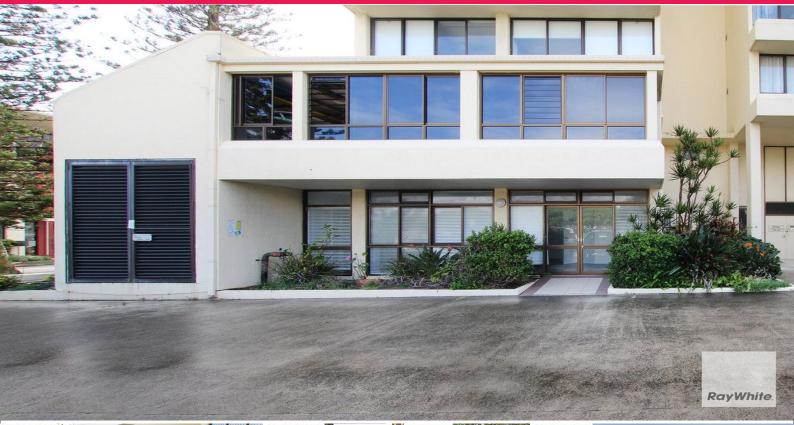

## Professional Office Suite Available on Short Term Lease | Opposite the Beach

- 46m2
- Ground floor with good signage exposure
- Ample surrounding car parking with 2 exclusive onsite parks
- Directly opposite the beach, walking distance to the surf life saving flags
- Kitchenette
- Freshly painted
- Located on the corner of Katoa St Alexandra Parade

Approximately 46m2 is available for lease on the ground floor of the Shara Building. The tenancy consists of reception , open plan area, 1 office, kitchenette and is fully air-conditioned. The fitout can be changed to suit your business. There are

Offices FOR LEASE

46sqm