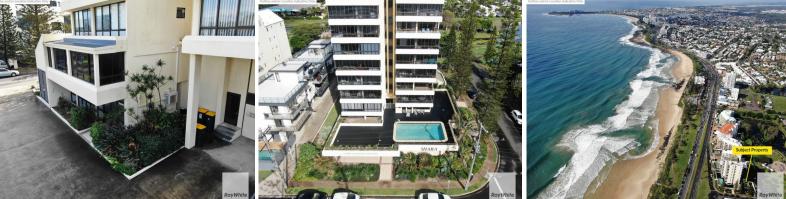

## Professional Office Suite Available on Short Term Lease | Opposite the Beach

- 46m2
- Ground floor with good signage exposure
- Ample surrounding car parking with 2 exclusive onsite parks
- Directly opposite the beach, walking distance to the surf life saving flags
- Kitchenette
- Freshly painted
- Located on the corner of Katoa St Alexandra Parade

Approximately 46m2 is available for lease on the ground floor of the Shara Building. The tenancy consists of reception , open plan area, 1 office, kitchenette and is fully air-conditioned. The fitout can be changed to suit your business. There are