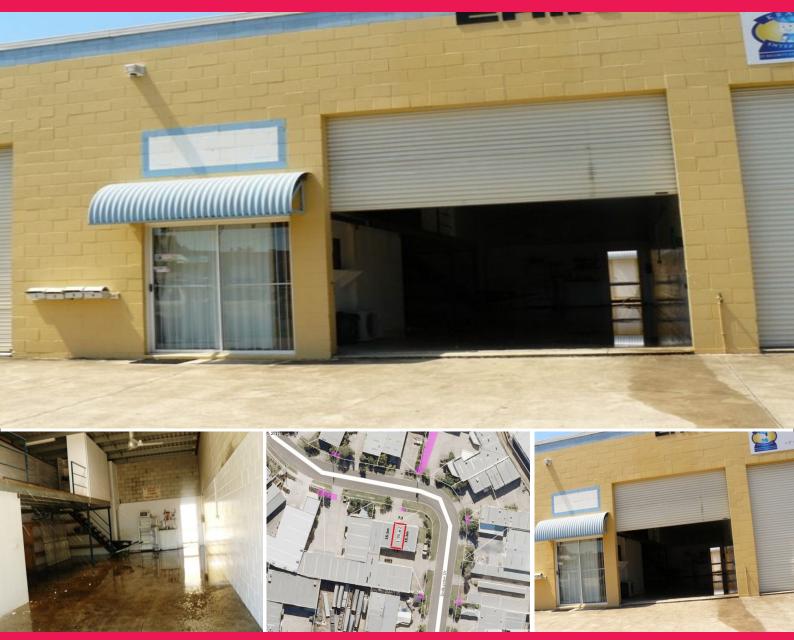

## **INDUSTRIAL UNIT - KUNDA PARK**

Approx. 110m2 is available for lease in Endeavour Drive. There is a small a/c office, as well as shower, toilet. There is a roller door entry to the warehouse, a glass door entrance and a rear door.

Rental is \$1,166.66 per month plus outgoings & GST. Outgoings approx. \$390 per month.

If you would like to inspect this unit, please contact David C Smith on  $0412\ 712\ 680\ or\ 07\ 5479\ 2100.$ 

Industrial FOR LEASE