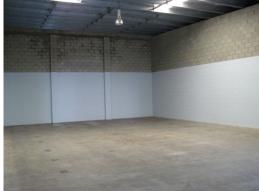

## **INDUSTRIAL PREMISES - MAROOCHYDORE**

Approx 200m² is available for sale in this complex off Sugar Road. Freshly painted, easy access to the Sunshine Motorway. There are 2 allocated car spaces for the tenancy. Good signage exposure to Sugar Road.