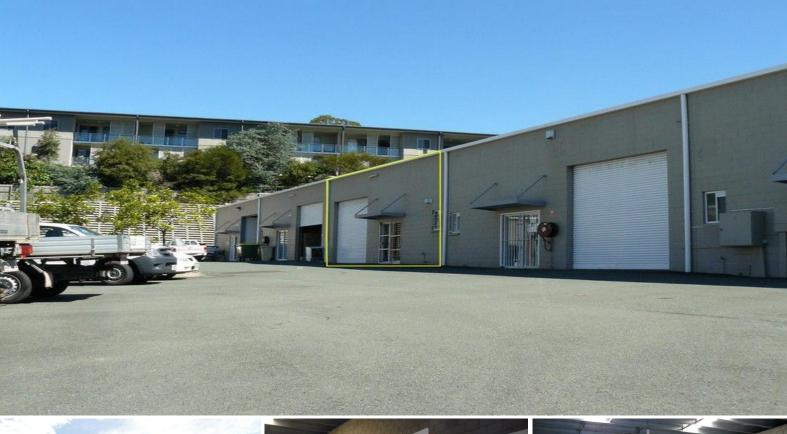

## **INDUSTRIAL PREMISES - MAROOCHYDORE**

Approx 200m² is available for sale in this complex off Sugar Road. Freshly painted, easy access to the Sunshine Motorway. There are 2 allocated car spaces for the tenancy. Good signage exposure to Sugar Road.

Sale price is \$1,425 per sq.m. plus GST. ALL OFFERS WILL BE CONSIDERED.

Outgoings are approx. \$405 per month.

For more details or to arrange an inspection contact David C Smith on 0412 712 680 or 07 5475 0290