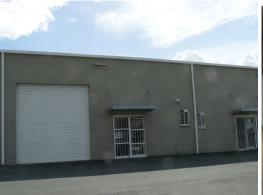

## **INDUSTRIAL PREMISES - MAROOCHYDORE**

Approx 200m² is available for sale in this complex off Sugar Road. Freshly painted, easy access to the Sunshine Motorway. There are 2 allocated car spaces for the tenancy. Good signage exposure to Sugar Road.

Sale price is \$1,425 per sq.m. plus GST. ALL OFFERS WILL BE CONSIDERED.

Outgoings are approx. \$405 per month.

For more details or to arrange an inspection contact David C Smith on 0412 712 680 or 07 5475 0290