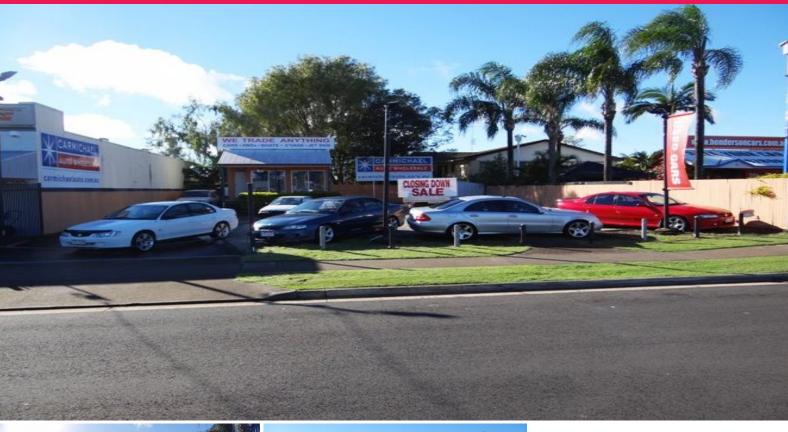

## **MOOLOOLABA - CAR YARD SITE & OFFICE**

This established car yard site of approx. 508m2 includes a small office space and road base / granite hardstand. The site has excellent exposure to traffic and forms part of the Brisbane Road retail strip.

Situated minutes from the thriving Mooloolaba Esplanade, this site provides good access to the Bruce Highway via Nicklin Way and the Sunshine Coast Motorway. The site has excellent exposure to three directions in traffic with easy access through a service road.

Rental is \$2,500 per month gross.

For further details contact Alex Carr on 0416 692 622 / 5479 2100.

Retail

FOR LEASE

508sqm

Ray White.

**David C Smith** 

0412 712 680