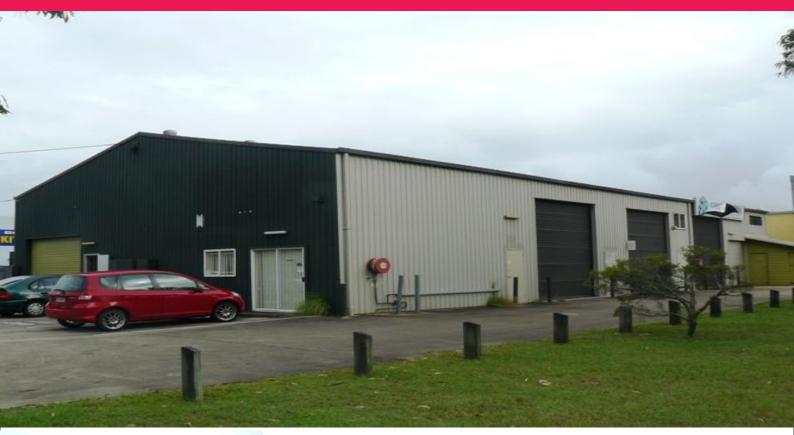

## **OFFICE SPACE & STORAGE - AIRPORT IND ESTATE**

Approx. 260m2 of ground floor and mezzanine offices are available for lease with the added bonus of 70m2 of storage/warehouse space. This area is located in the Airport Industrial Estate in Marcoola.

This is a great opportunity to base your business centrally on the Sunshine Coast with easy access to Maroochydore, the Airport, the David Low Way and the Sunshine Coast Motorway.

If you would like further information or to arrange an inspection please contact Alex Carr on 0416 692 622 or 07 5479 2100.

Offices FOR LEASE

330sqm