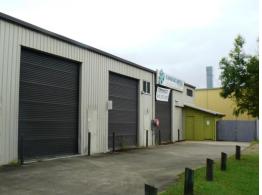

## **OFFICE SPACE & STORAGE - AIRPORT IND ESTATE**

Approx. 260m2 of ground floor and mezzanine offices are available for lease with the added bonus of 70m2 of storage/warehouse space. This area is located in the Airport Industrial Estate in Marcoola.

This is a great opportunity to base your business centrally on the Sunshine Coast with easy access to Maroochydore, the Airport, the David Low Way and the Sunshine Coast Motorway.

If you would like further information or to arrange an inspection please contact Alex Carr on 0416 692 622 or 07 5479 2100.

Offices FOR LEASE

330sqm