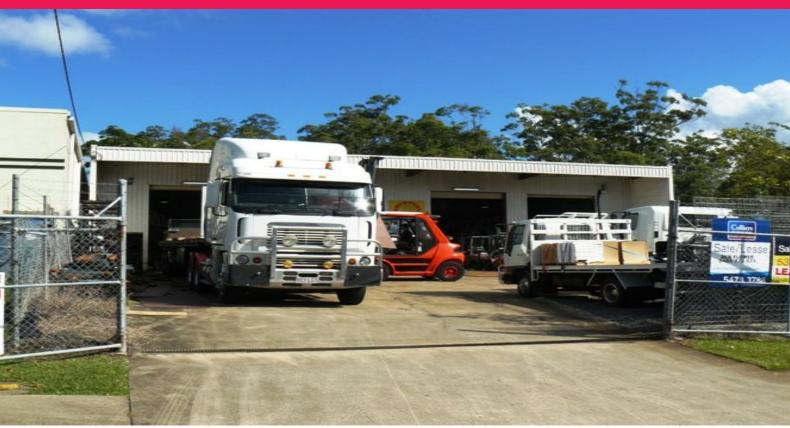

## STAND ALONE / INDUSTRIAL PREMISES

Approx. 381m2 is available for lease on a 1,000m2 parcel of land in Hitech Drive, Kunda Park. This factory is security fenced and gated with concrete hardstand / parking area. The factory consists of approx. 292m2 of warehouse area, approx. 15m2 office/lunchroom, approx. 25m2 mezz storage and approx. 48.5m2 of enclosed rear awning / storage area. The factory also has four large roller doors.