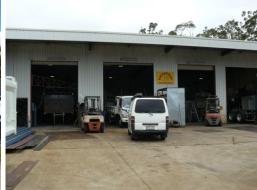

## STAND ALONE / INDUSTRIAL PREMISES

Approx. 381m2 is available for lease on a 1,000m2 parcel of land in Hitech Drive, Kunda Park. This factory is security fenced and gated with concrete hardstand / parking area. The factory consists of approx. 292m2 of warehouse area, approx. 15m2 office/lunchroom, approx. 25m2 mezz storage and approx. 48.5m2 of enclosed rear awning / storage area. The factory also has four large roller doors.