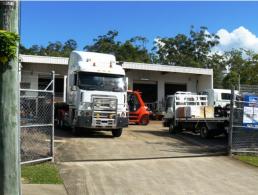

## STAND ALONE / INDUSTRIAL PREMISES

Approx. 381m2 is available for lease on a 1,000m2 parcel of land in Hitech Drive, Kunda Park. This factory is security fenced and gated with concrete hardstand / parking area. The factory consists of approx. 292m2 of warehouse area, approx. 15m2 office/lunchroom, approx. 25m2 mezz storage and approx. 48.5m2 of enclosed rear awning / storage area. The factory also has four large roller doors.