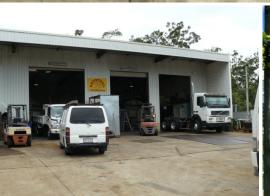

## STAND ALONE / INDUSTRIAL PREMISES

Approx. 381m2 is available for lease on a 1,000m2 parcel of land in Hitech Drive, Kunda Park. This factory is security fenced and gated with concrete hardstand / parking area. The factory consists of approx. 292m2 of warehouse area, approx. 15m2 office/lunchroom, approx. 25m2 mezz storage and approx. 48.5m2 of enclosed rear awning / storage area. The factory also has four large roller doors.