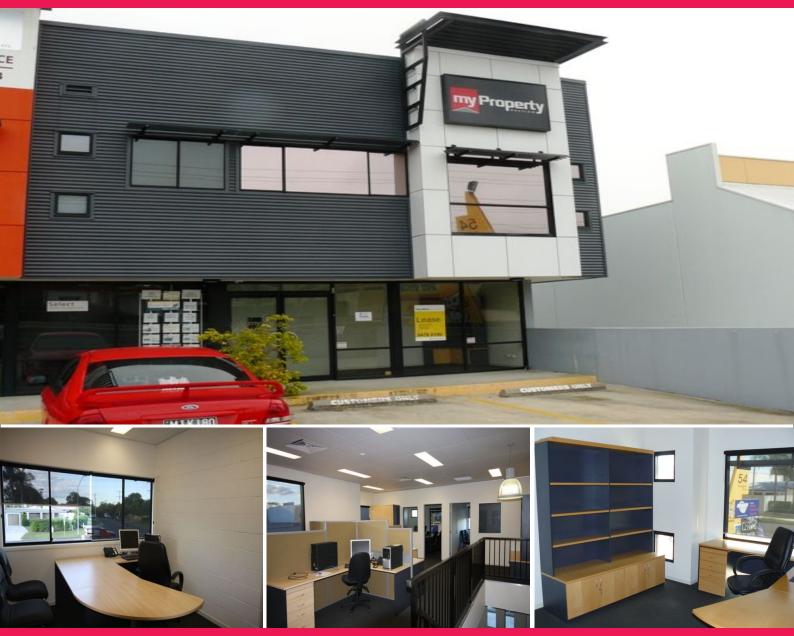

## **GREAT EXPOSURE - MAROOCHYDORE**

A unique opportunity is available for lease at Unit 15/64 Sugar Road, Maroochydore within close proximity to the heart of the Maroochydore CBD.

This air conditioned unit is fully furnished, modern, bright and airy with plenty of windows for natural light. There are approx. 4 offices plus work stations, meeting room, reception etc. and is in a superb location with excellent exposure giving great signage opportunity & quick access to the Sunshine Motorway.

The building area consists of: Ground Floor: 98m² Mezzanine: 112m²

The premises are available for lease at \$61,950 pa

Offices FOR LEASE

278sqm